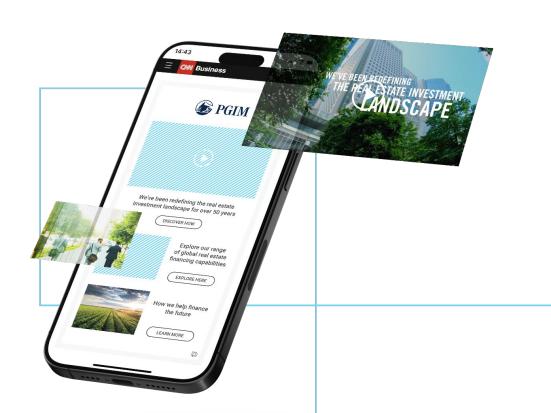

# **CHALLENGE**

A global investment management firm had prior success on Dianomi running both native and video ads in separate placements, but wanted to engage their audience in a higher impact take over unit to distribute multiple pieces of content.

### **SOLUTION**

Dianomi launched the Content Hub, a high-impact above-the-fold placement, which includes one awareness unit (podcast, video or poll) along with two native units served on one Viewable CPM. This allows for multiple creative ad formats, with 100% share of voice, in a single unit.

# **RESULTS**

The Content Hub drove **44% increase in VCR** (video completion rate) compared to standard outstream video. They also saw an improvement in overall click traffic on the two native units.