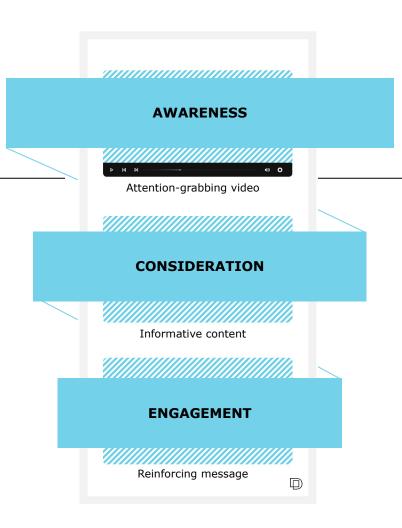

# Technology that works to promote your brand

Combines the power of attention-grabbing video/podcast/poll with action-driving native ad units, giving the audience control over their user experience.

# A full funnel solution

Combines all previous campaign efforts and automates content creation by repurposing assets based on ad score.

This self-optimizing unit uses click-through rate and cost per click to combine all campaigns into one impactful unit.