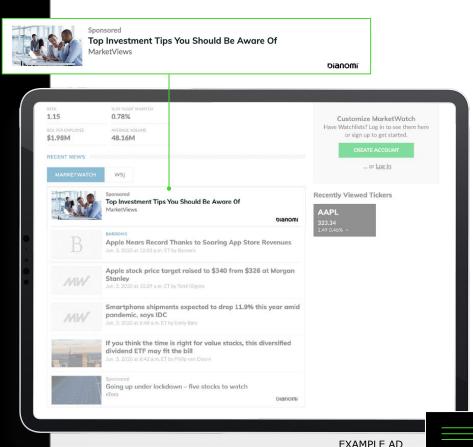

Example: Top Investment Tips You Should Be Aware Of **IMAGE** Submit JPG or PNG in the following size:

 1200 x 627 px minimum; 1999 x 1999 px maximum - 1200 KB maximum file size. Aspect ratio 1.91:1 - No text/logo on image.